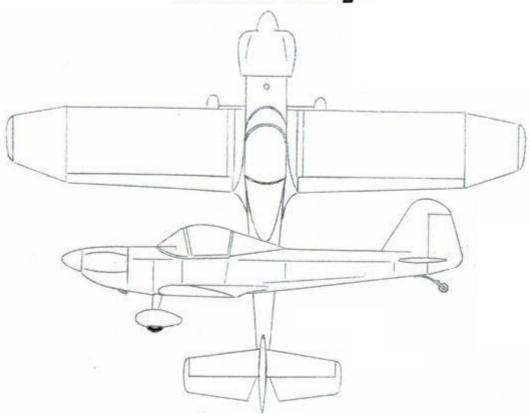

## Thatcher CX4

| Length                                           | 18′ 3″                   | 5.56 metres               |
|--------------------------------------------------|--------------------------|---------------------------|
| Wingspan                                         | 24'                      | 7.31 metres               |
| Height                                           | 4′ 8                     | 1.42 metres               |
| Width                                            | 23"                      | 0.58 metres               |
| Wing Area                                        | 84.4 sq ft               | 7.84 sq metres            |
| Engine                                           | VW Type 1 1700 – 2180 cc |                           |
| Fuel – MOGAS                                     | 10.5 USG                 | 39.75 Litre               |
| Fuel Burn at Cruise                              | 3 USG per hour           | 11.4 l/hr                 |
| Gross Weight                                     | 850lbs                   | 385kg                     |
| Useful Load                                      | 330lbs                   | 149kg                     |
| Empty Weight                                     | 520lbs*                  | 236kg                     |
|                                                  |                          |                           |
| Performance at 750lbs (340kg) with 1700cc Engine |                          |                           |
| Cruise Speed                                     | 125mph @3000rpm          | 109kts                    |
| Stall(VSO)                                       | 40mph                    | 35kts                     |
| Max Ceiling                                      | 10,000 feet              |                           |
| Rate of Climb (VY)                               | 825ft per min @75mph     | 825ft per min @65kts      |
| Best Angle of Climb(VX)                          | 63mph                    | 55kts                     |
| VNE                                              | 155mph                   | 135kts                    |
| Take off roll                                    | 700 feet                 | 214 metres                |
| Construction time                                | Approx. 850hrs           |                           |
| Plan Costs                                       | 360USD                   | Nose wheel drawing 65 USD |